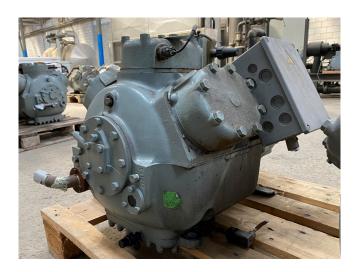

## Used Carlyle / Carrier 06XF 299 610G EE

Used Carlyle / Carrier 06XF 299 610G EE semi-hermetic reciprocating compressor on Freon with a sight glass. \*Why choose for HOSBV? We are not only the largest used refrigeration specialist in Europe, but also, we deliver all equipment including an extensive test, warranty and industrial cleaning. \*Optional we can also perform a new paint job and arrange the logistics.