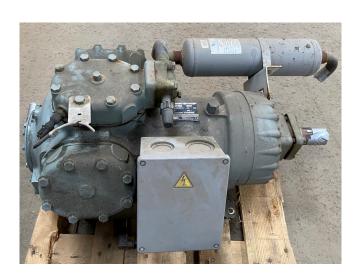

## Used Carlyle / Carrier 06XF 299 610G EE

Used Carlyle / Carrier 06XF 299 610G EE semi-hermetic reciprocating compressor on Freon with a sight glass. \*Why choose for HOSBV? We are not only the largest used refrigeration specialist in Europe, but also, we deliver all equipment including an extensive test, warranty and industrial cleaning. \*Optional we can also perform a new paint job and arrange the logistics.