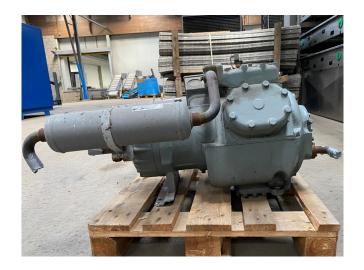

## Used Carlyle / Carrier 06XF 299 610G EE

Used Carlyle / Carrier 06XF 299 610G EE semi-hermetic reciprocating compressor on Freon with a sight glass. \*Why choose for HOSBV? We are not only the largest used refrigeration specialist in Europe, but also, we deliver all equipment including an extensive test, warranty and industrial cleaning. \*Optional we can also perform a new paint job and arrange the logistics.