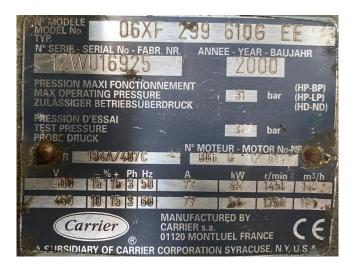

#### **Specifications**

| Marque      | Carlyle / Carrier    |
|-------------|----------------------|
|             | carryre / carrier    |
| Le type     | 06XF 299 610G EE     |
| Réfrigérant | Freon                |
| Voyant      | ✓                    |
| Remarques   | Year of construction |
|             | 2000                 |
| Tailles     | 1000x650x500 mm      |
|             | (LxBxH)              |
| Stock       | 1                    |