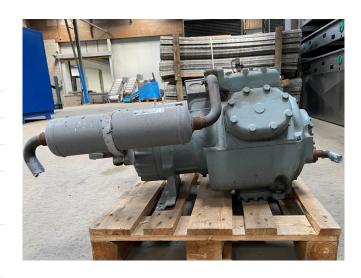

## Used Carlyle / Carrier 06XF 299 610G EE

Used Carlyle / Carrier 06XF 299 610G EE semi-hermetic reciprocating compressor on Freon with a sight glass. \*Why choose for HOSBV? We are not only the largest used refrigeration specialist in Europe, but also, we deliver all equipment including an extensive test, warranty and industrial cleaning. \*Optional we can also perform a new paint job and arrange the logistics.