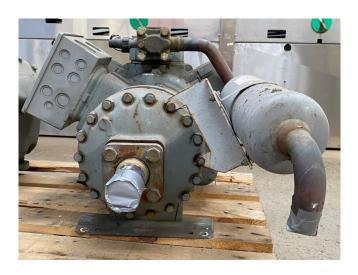

## Used Carlyle / Carrier 06XF 299 610G EE

Used Carlyle / Carrier 06XF 299 610G EE semi-hermetic reciprocating compressor on Freon with a sight glass. \*Why choose for HOSBV? We are not only the largest used refrigeration specialist in Europe, but also, we deliver all equipment including an extensive test, warranty and industrial cleaning. \*Optional we can also perform a new paint job and arrange the logistics.