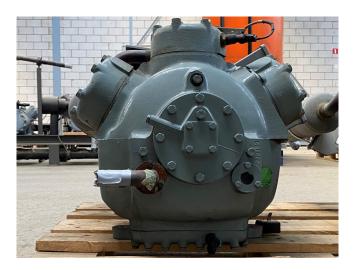

## Used Carlyle / Carrier 06XF 299 610G EE

Used Carlyle / Carrier 06XF 299 610G EE semi-hermetic reciprocating compressor on Freon with a sight glass. \*Why choose for HOSBV? We are not only the largest used refrigeration specialist in Europe, but also, we deliver all equipment including an extensive test, warranty and industrial cleaning. \*Optional we can also perform a new paint job and arrange the logistics.